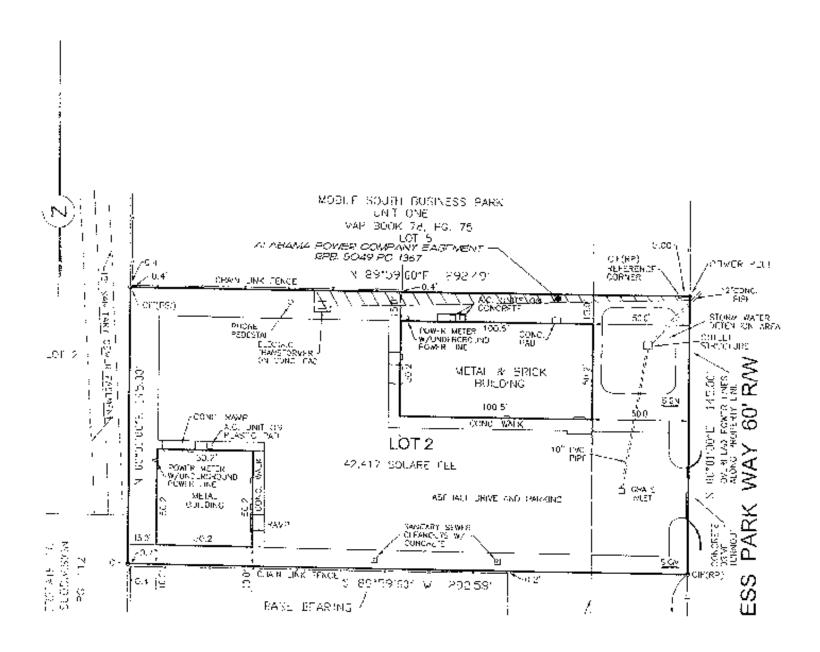

available. The vacant building is available for lease or the entire property can be purchased with the leased building producing income.

Location: 5520 Business Parkway

Mobile, AL

Main Building:

Size: 5,000± square feet total

3,700± square feet office area

1,300± square feet warehouse area

Ancillary Building:

Size: 2,500± square feet total

Zoning: B-5, City of Mobile

Purchase Price: 675,000

Lease Rate: 7.75 psf, NN