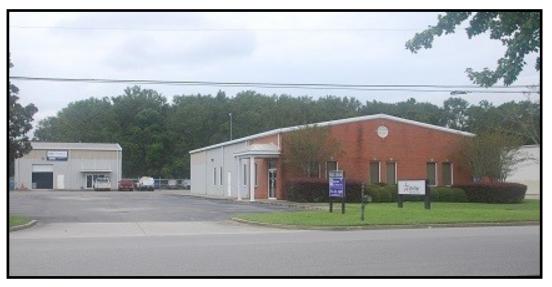

available. The vacant building is available for lease or the entire property can be purchased with the leased building producing income.

Location: 5520 Business Parkway

Mobile, AL

Main Building:

Size: 5,000± square feet total

3,700± square feet office area

1,300± square feet warehouse area

Ancillary Building:

Size: 2,500± square feet total

Zoning: B-5, City of Mobile

Purchase Price: 675,000

Lease Rate: 7.75 psf, NN