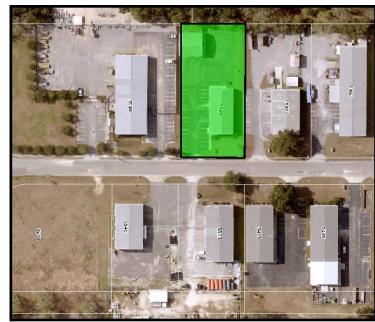

available. The vacant building is available for lease or the entire property can be purchased with the leased building producing income.

Location: 5520 Business Parkway

Mobile, AL

Main Building:

Size: 5,000± square feet total

3,700± square feet office area

1,300± square feet warehouse area

Ancillary Building:

Size: 2,500± square feet total

Zoning: B-5, City of Mobile

Purchase Price: 675,000

Lease Rate: 7.75 psf, NN