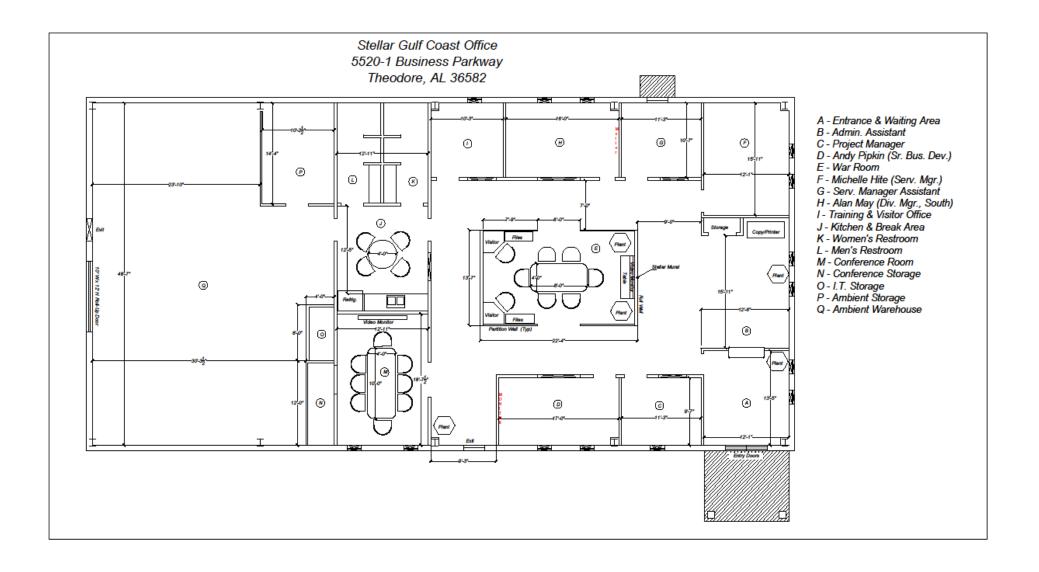

available. The vacant building is available for lease or the entire property can be purchased with the leased building producing income.

Location: 5520 Business Parkway

Mobile, AL

Main Building:

Size: 5,000± square feet total

3,700± square feet office area

1,300± square feet warehouse area

Ancillary Building:

Size: 2,500± square feet total

Zoning: B-5, City of Mobile

Purchase Price: 675,000

Lease Rate: 7.75 psf, NN